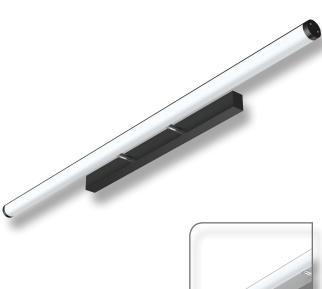

## Description

The Mirror-20 LED tubular wall light incorporates a ridged aluminium body and tubular opal-frost polycarbonate diffuser, complete with chrome adjustable knuckles. A new modern design, ideal for illuminating mirrors, pictures or any wall lighting application. Also available with TRIO, the added option of changing the colour temperature of the wall light with a small dip switch on the side end cap.