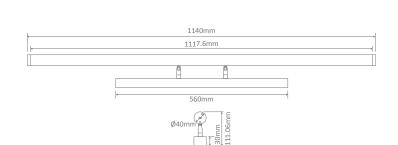

## Description

The Mirror-20 LED tubular wall light incorporates a ridged aluminium body and tubular opal-frost polycarbonate diffuser, complete with chrome adjustable knuckles. A new modern design, ideal for illuminating mirrors, pictures or any wall lighting application. Also available with TRIO, the added option of changing the colour temperature of the wall light with a small dip switch on the side end cap.

Input Voltage: 240V Power (W): 20W IP rating (IP): IP40

Lumens (lm): Warm White 3000K - 2100lm

Neutral White 4000K - 2200lm

White 5700K - 2300lm

LED type: SMD

CCT: 3000K - 4000K - 5700K (Switchable)

CRI: ≥80
Beam angle (°): 120°
Dimmable: No
Lifespan (hrs): 50,000hrs